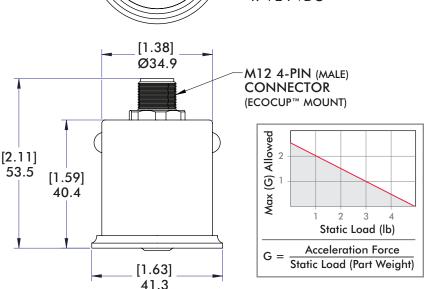

M12 4-PIN (MALE) **CONNECTOR FACE VIEW** 

1: NOT USED 2: NOT USED 3: -0 VDC

4: +24 VDC

**EcoCup™ EC40** Electric Vacuum Cup - Operation

| Holding Capacity | VC-EC40-45N      |
|------------------|------------------|
| Recommended Load | <0.45kg [1.0 lb] |
|                  |                  |

Loads from 0.45kg [1.0 lb] up to 1.81kg [4.0 lb] max. may be used with longer movement times. (See chart in drawing area for greater detail).