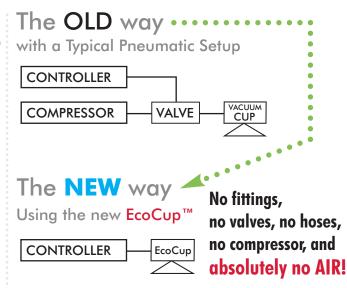

# EcoCup \*\*\* creates vacuum without AIR!

Great for pick-and-place applications of flat, rigid, non-porous parts including: plastic, glass, solar panels, and electronics, as well as other consumer goods with smooth, flat surfaces.

### The EcoCup<sup>™</sup> features:

- Light-switch operation
- Ultra-fast actuation
- Noise-free operation
- Easy installation and setup
- Reduced maintenance costs
- Easy optional mounting to Scara robots
- Eliminated risk of air-borne contaminants