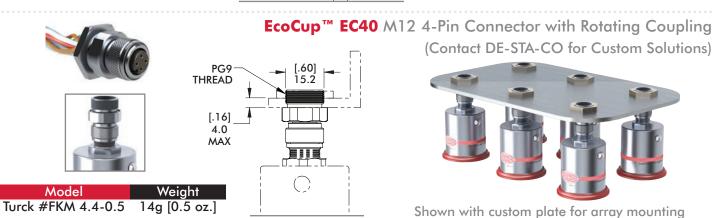

M12 4-PIN (MALE) **CONNECTOR FACE VIEW** 

1: NOT USED 2: NOT USED 3: -0 VDC

4: +24 VDC

**EcoCup™ EC40** Electric Vacuum Cup - Operation

| Holding Capacity | VC-EC40-45N      |
|------------------|------------------|
| Recommended Load | <0.45kg [1.0 lb] |
|                  |                  |

M8 3-PIN (MALE)

CONNECTOR FACE VIEW 1: NOT USED 3: -0 VDC

4: +24 VDC