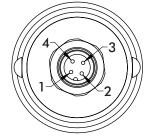

M12 4-PIN (MALE) **CONNECTOR FACE VIEW** 

1: NOT USED 2: NOT USED 3: -0 VDC

4: +24 VDC

**EcoCup™ EC40** Electric Vacuum Cup - Operation

| Holding Capacity | VC-EC40-45N      |
|------------------|------------------|
| Recommended Load | <0.45kg [1.0 lb] |
|                  |                  |