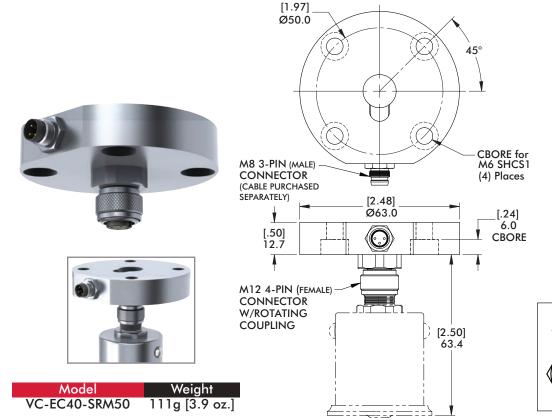

#### **EcoCup™ EC40** Electric Vacuum Cup Assembly

Patent Pending

| Specifications    | VC-EC40-45N             |
|-------------------|-------------------------|
| Actuation Time    | 25 ms                   |
| Temperature Range | 5° ~ 60°C [41° ~ 140°F] |
| Duty Cycle        | 50% (½ On, ½ Off)       |
| Voltage           | 24 VDC                  |
| Current           | 0.5 Amp                 |
| Weight            | 0.12 kg [0.25 lb]       |
| Cup Material      | 45 Durometer Nitrile    |

M12 4-PIN (MALE) **CONNECTOR FACE VIEW** 

1: NOT USED 2: NOT USED 3: -0 VDC

4: +24 VDC

**EcoCup™ EC40** Electric Vacuum Cup - Operation

| Holding Capacity | VC-EC40-45N      |
|------------------|------------------|
| Recommended Load | <0.45kg [1.0 lb] |
|                  |                  |

M8 3-PIN (MALE)

CONNECTOR FACE VIEW 1: NOT USED 3: -0 VDC

4: +24 VDC